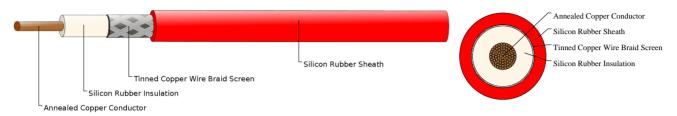

## **CABLE CONSTRUCTION**

Conductor: Annealed copper conductor, class 5.

Insulation: Silicon rubber.

Screen: Tinned copper wire braid.

Sheath: Silicon rubber.

#### **COLOUR CODE**

Red, (other colours upon request).